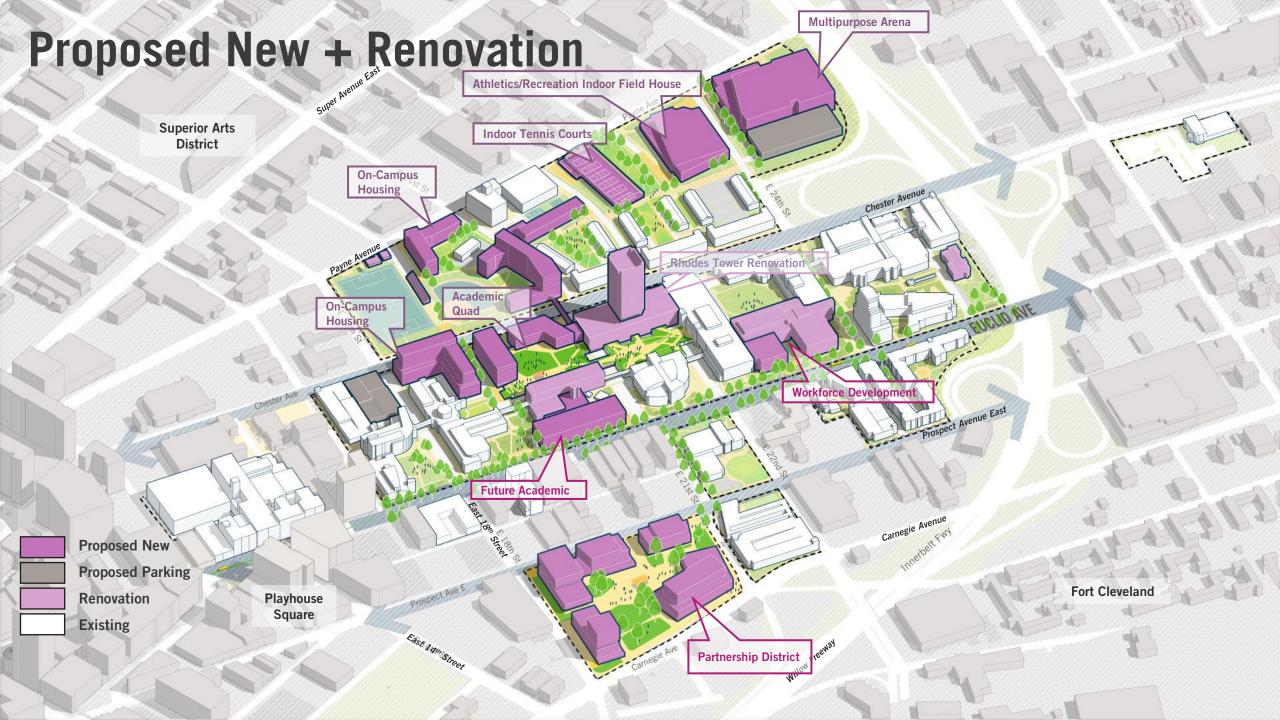

- Partnership District
- 5. Next Steps & Discussion

### A VISION FOR A 21<sup>ST</sup> CENTURY URBAN RESEARCH INSTITUTION



#### **GUIDING PRINCIPLES**

Serve as a campus for all

Act as an economic engine

Leverage the assets of the city context

Model environmental + economic sustainability

Put forth a flexible campus development framework

#### FRAMEWORK STRATEGIES

- 1. Create a compact, mixed-use campus core
- 2. Strengthen urban and campus corridors
- 3. Enhance the gateway and arrival experience
- 4. Establish a housing and recreational neighborhood
- 5. Promote the **pedestrian** experience
- 6. Create a partnership district
- 7. Embody a **sustainable** campus through **capital renewal**









# Framework Strategies



# Framework Strategies



# **Campus Frameworks**



















# **Emerging Projects**

# **Academic Core**



## **Academic Core**

New Academic Quad and Existing Student Center Plaza









## **Intersection: Euclid and 22nd St**



## **Intersection: Chester and 21st St**





**Chester + 21st Looking East Proposed Condition** Academic Quad & CSU ← 18' CSU Proposed CSU Proposed Central Garage Shared Bike Academic Building

> ~64' ROW





# **Academic Core**

Reimagined Rhodes Tower Chester Entrance

Existing























## Student and Residential Experience

















Landscape Concept



## **Next Steps + Discussion**

### **NEXT STEPS**

- 1. Public plan launch
- 2. Plan documentation