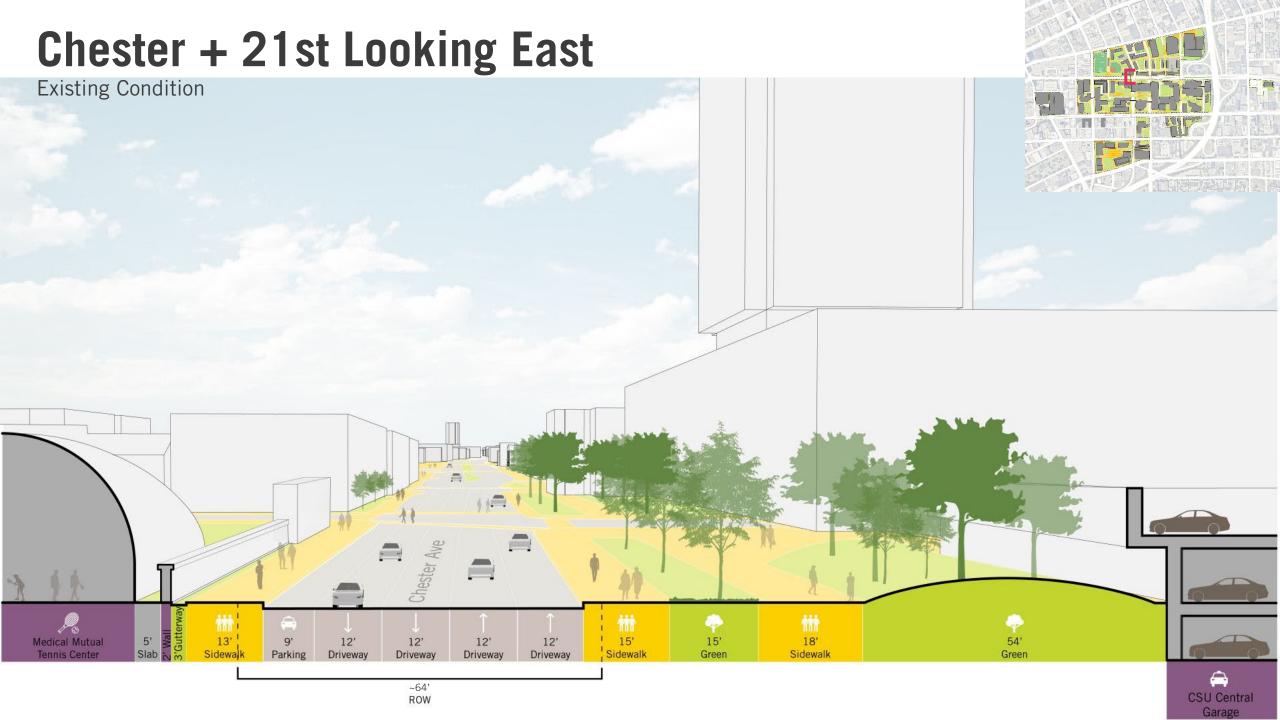

## **Intersection: Chester and 21st St**

**Chester + 21st Looking East Proposed Condition** Academic Quad & CSU ← 18' CSU Proposed CSU Proposed Central Garage Shared Bike Academic Building

> ~64' ROW