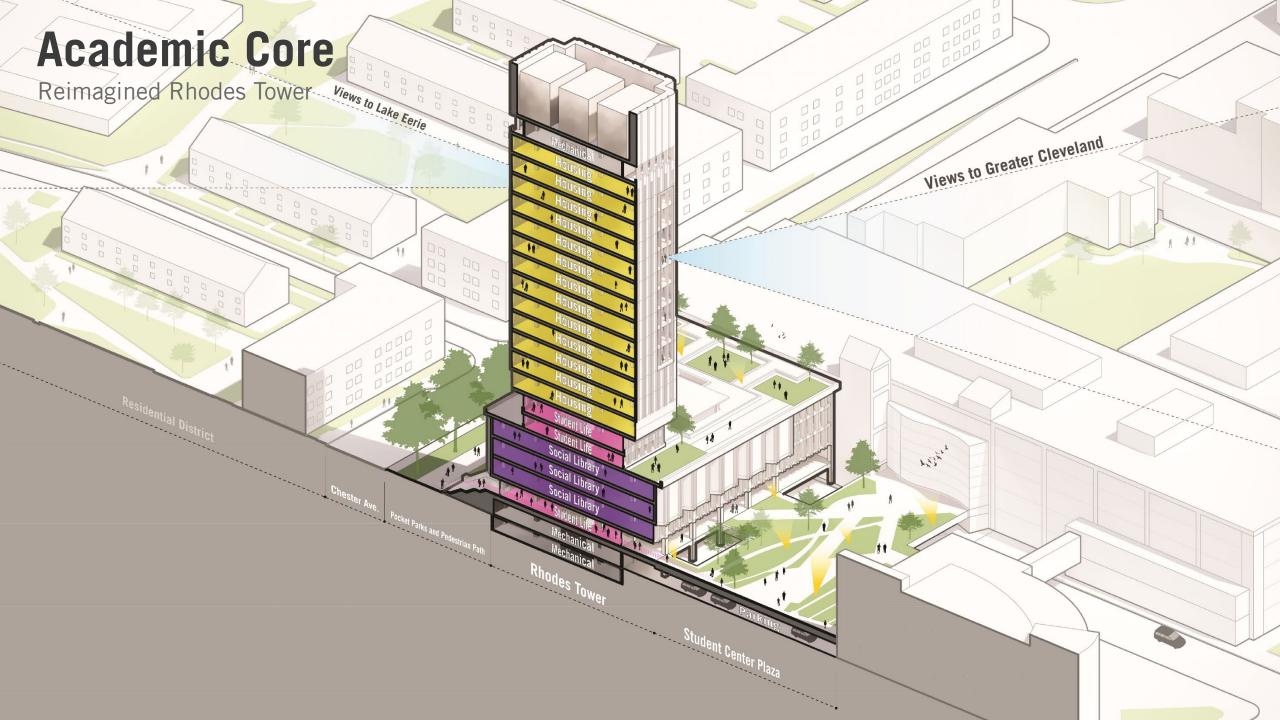

# **Academic Core**

## **Academic Core**

New Academic Quad and Existing Student Center Plaza

# **Academic Core**

Reimagined Rhodes Tower Chester Entrance

Existing