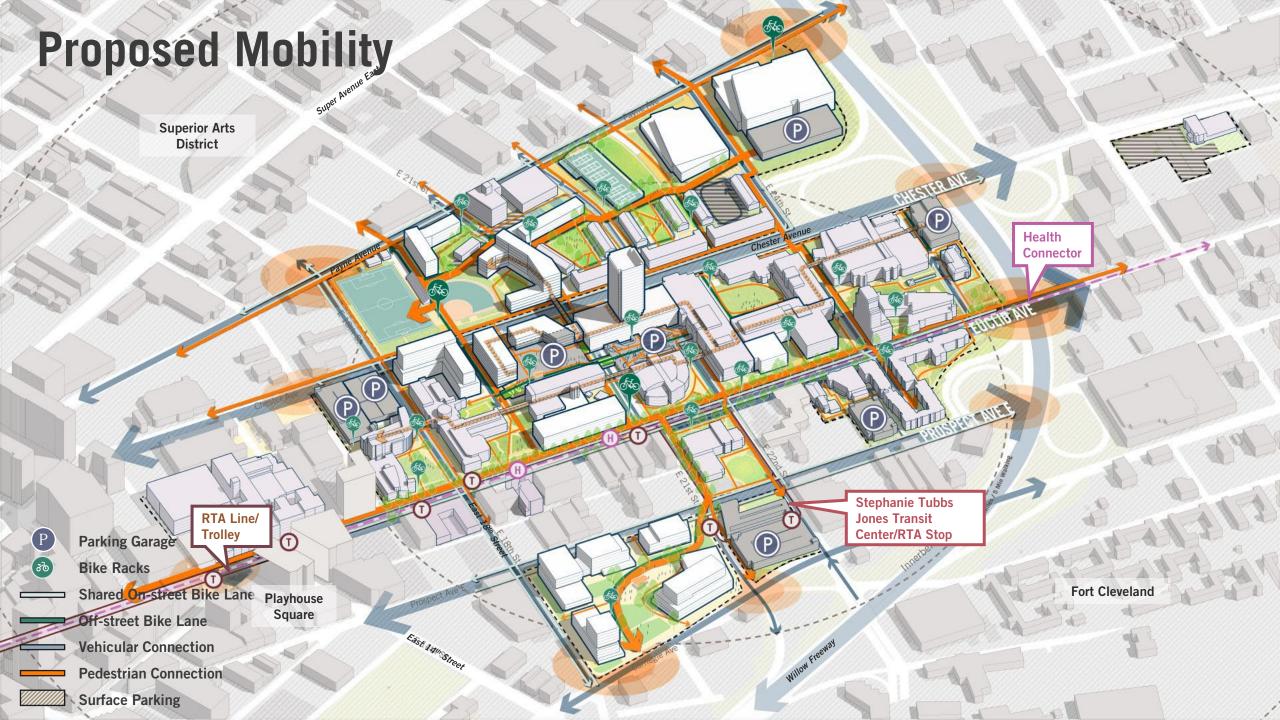

ip District
- 5. Next Steps & Discussion

### A VISION FOR A 21<sup>ST</sup> CENTURY URBAN RESEARCH INSTITUTION



#### **GUIDING PRINCIPLES**

Serve as a campus for all

Act as an economic engine

Leverage the assets of the city context

Model environmental + economic sustainability

Put forth a flexible campus development framework

#### FRAMEWORK STRATEGIES

- 1. Create a compact, mixed-use campus core
- 2. Strengthen urban and campus corridors
- 3. Enhance the gateway and arrival experience
- 4. Establish a housing and recreational neighborhood
- 5. Promote the **pedestrian** experience
- 6. Create a partnership district
- 7. Embody a **sustainable** campus through **capital renewal**









# Framework Strategies



# Framework Strategies



# **Campus Frameworks**



















# **Emerging Projects**

# **Academic Core**



## **Academic Core**

New Academic Quad and Existing Student Center Plaza









## **Intersection: Euclid and 22nd St**



## **Intersection: Chester and 21st St**





**Chester + 21st Looking East Proposed Condition** Academic Quad & CSU ← 18' CSU Proposed CSU Proposed Central Garage Shared Bike Academic Building

> ~64' ROW





# **Academic Core**

Reimagined Rhodes Tower Chester Entrance

Existing























## Student and Residential Experience

















Landscape Concept



## **Next Steps + Discussion**

### **NEXT STEPS**

- 1. Public plan launch
- 2. Plan documentation