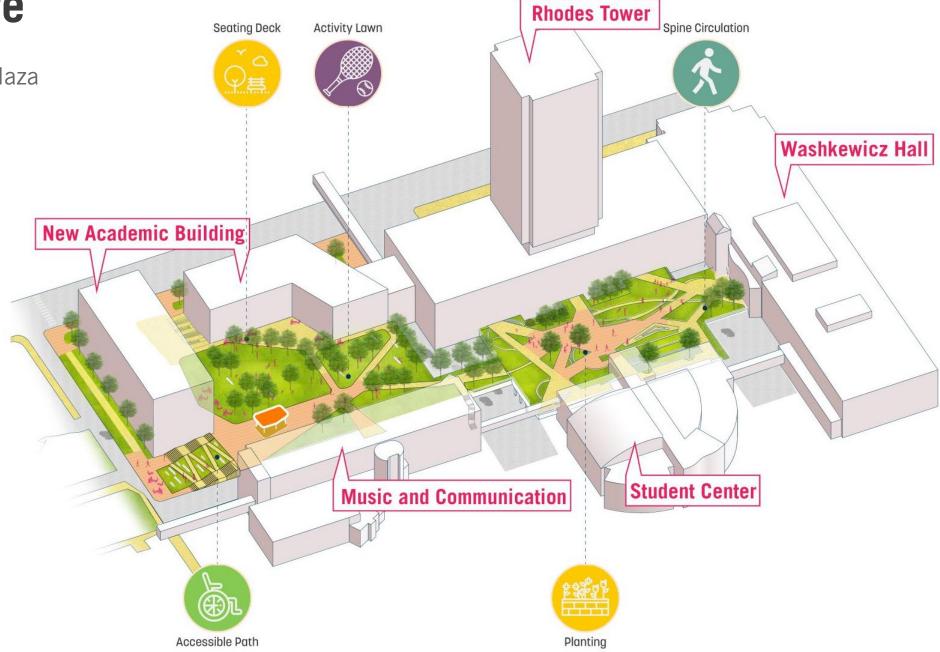

DING PRINCIPLES**

Serve as a campus for all

Act as an economic engine

Leverage the assets of the city context

Model environmental + economic sustainability

Put forth a flexible campus development framework

#### FRAMEWORK STRATEGIES

- 1. Create a compact, mixed-use campus core
- 2. Strengthen urban and campus corridors
- 3. Enhance the gateway and arrival experience
- 4. Establish a housing and recreational neighborhood
- 5. Promote the **pedestrian** experience
- 6. Create a partnership district
- 7. Embody a **sustainable** campus through **capital renewal**









# Framework Strategies



# Framework Strategies



# **Campus Frameworks**



















# **Emerging Projects**

# **Academic Core**



## **Academic Core**

New Academic Quad and Existing Student Center Plaza









## **Intersection: Euclid and 22nd St**



## **Intersection: Chester and 21st St**





**Chester + 21st Looking East Proposed Condition** Academic Quad & CSU ← 18' CSU Proposed CSU Proposed Central Garage Shared Bike Academic Building

> ~64' ROW





# **Academic Core**

Reimagined Rhodes Tower Chester Entrance

Existing























## Student and Residential Experience

















Landscape Concept



## **Next Steps + Discussion**

### **NEXT STEPS**

- 1. Public plan launch
- 2. Plan documentation