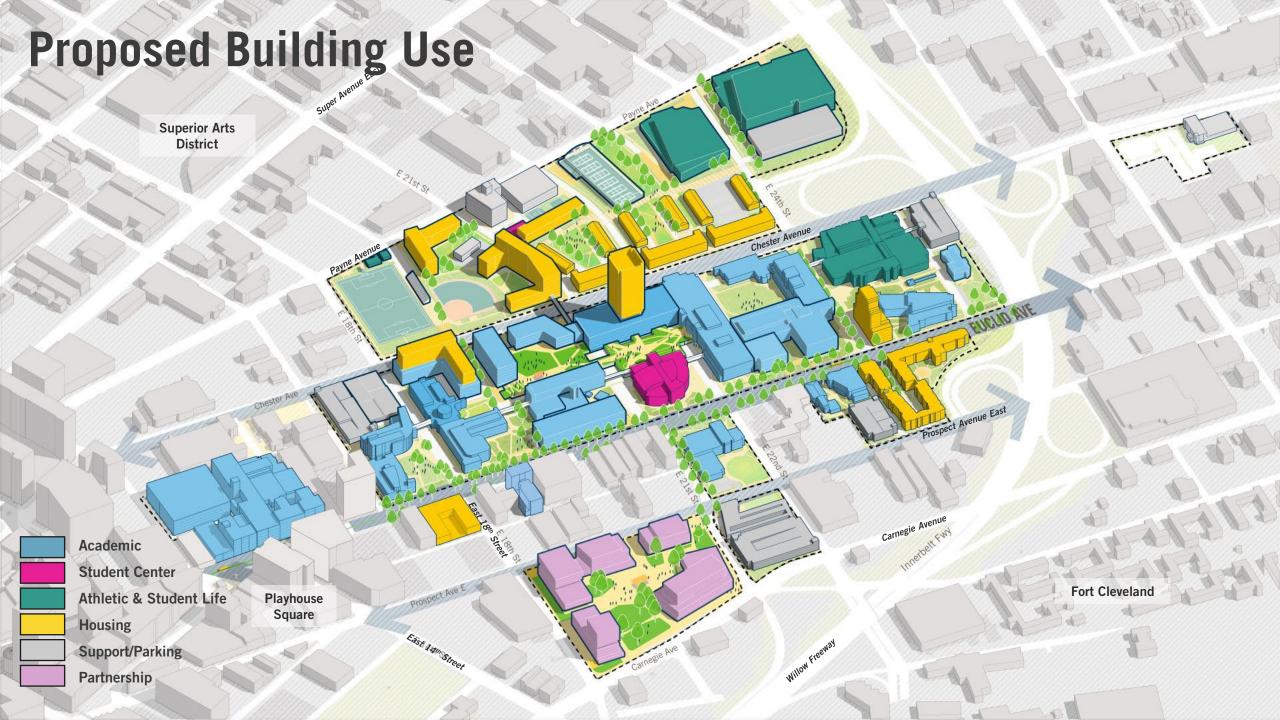

- Partnership District
- 5. Next Steps & Discussion

### A VISION FOR A 21<sup>ST</sup> CENTURY URBAN RESEARCH INSTITUTION



#### **GUIDING PRINCIPLES**

Serve as a campus for all

Act as an economic engine

Leverage the assets of the city context

Model environmental + economic sustainability

Put forth a flexible campus development framework

#### FRAMEWORK STRATEGIES

- 1. Create a compact, mixed-use campus core
- 2. Strengthen urban and campus corridors
- 3. Enhance the gateway and arrival experience
- 4. Establish a housing and recreational neighborhood
- 5. Promote the **pedestrian** experience
- 6. Create a partnership district
- 7. Embody a **sustainable** campus through **capital renewal**









# Framework Strategies



# Framework Strategies



# **Campus Frameworks**



















# **Emerging Projects**

# **Academic Core**



## **Academic Core**

New Academic Quad and Existing Student Center Plaza









## **Intersection: Euclid and 22nd St**



## **Intersection: Chester and 21st St**





**Chester + 21st Looking East Proposed Condition** Academic Quad & CSU ← 18' CSU Proposed CSU Proposed Central Garage Shared Bike Academic Building

> ~64' ROW





# **Academic Core**

Reimagined Rhodes Tower Chester Entrance

Existing























## Student and Residential Experience

















Landscape Concept



## **Next Steps + Discussion**

### **NEXT STEPS**

- 1. Public plan launch
- 2. Plan documentation