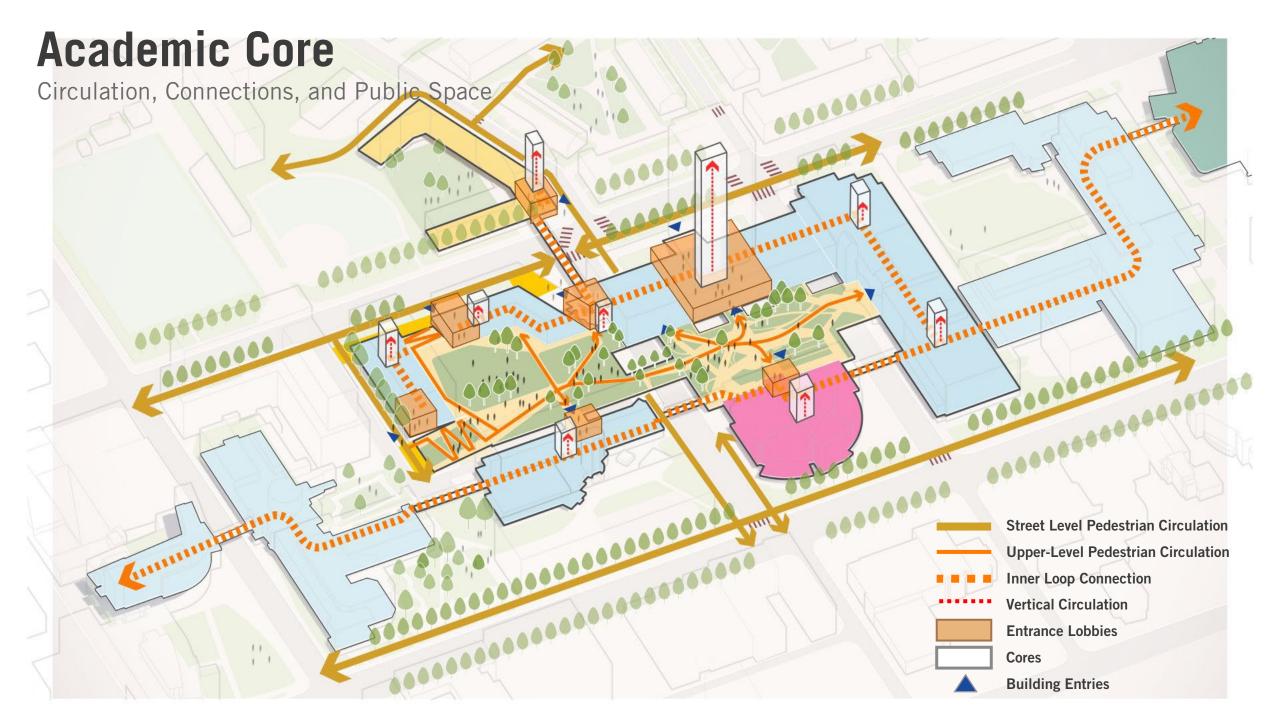

# **Academic Core**

## **Academic Core**

New Academic Quad and Existing Student Center Plaza