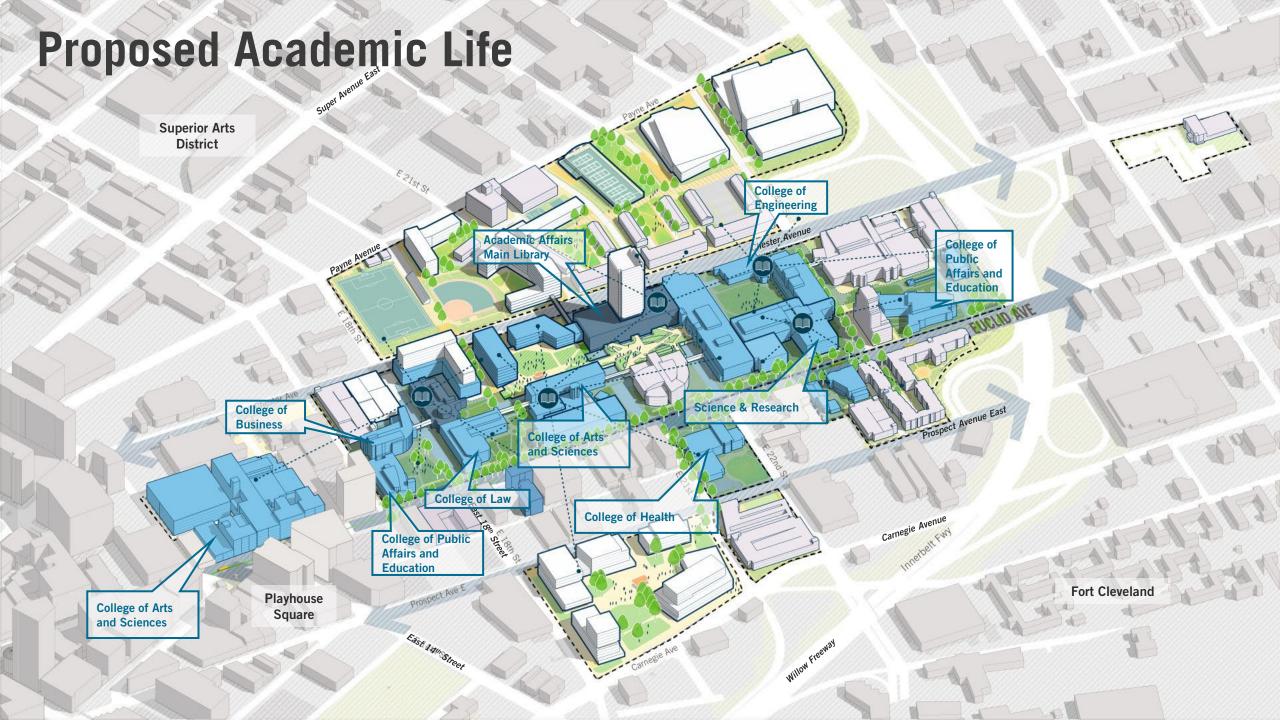

artnership District
- 5. Next Steps & Discussion

### A VISION FOR A 21<sup>ST</sup> CENTURY URBAN RESEARCH INSTITUTION



#### **GUIDING PRINCIPLES**

Serve as a campus for all

Act as an economic engine

Leverage the assets of the city context

Model environmental + economic sustainability

Put forth a flexible campus development framework

#### FRAMEWORK STRATEGIES

- 1. Create a compact, mixed-use campus core
- 2. Strengthen urban and campus corridors
- 3. Enhance the gateway and arrival experience
- 4. Establish a housing and recreational neighborhood
- 5. Promote the **pedestrian** experience
- 6. Create a partnership district
- 7. Embody a **sustainable** campus through **capital renewal**









# Framework Strategies



# Framework Strategies



# **Campus Frameworks**



















# **Emerging Projects**

# **Academic Core**



## **Academic Core**

New Academic Quad and Existing Student Center Plaza









## **Intersection: Euclid and 22nd St**



## **Intersection: Chester and 21st St**





**Chester + 21st Looking East Proposed Condition** Academic Quad & CSU ← 18' CSU Proposed CSU Proposed Central Garage Shared Bike Academic Building

> ~64' ROW





# **Academic Core**

Reimagined Rhodes Tower Chester Entrance

Existing























## Student and Residential Experience

















Landscape Concept



## **Next Steps + Discussion**

### **NEXT STEPS**

- 1. Public plan launch
- 2. Plan documentation