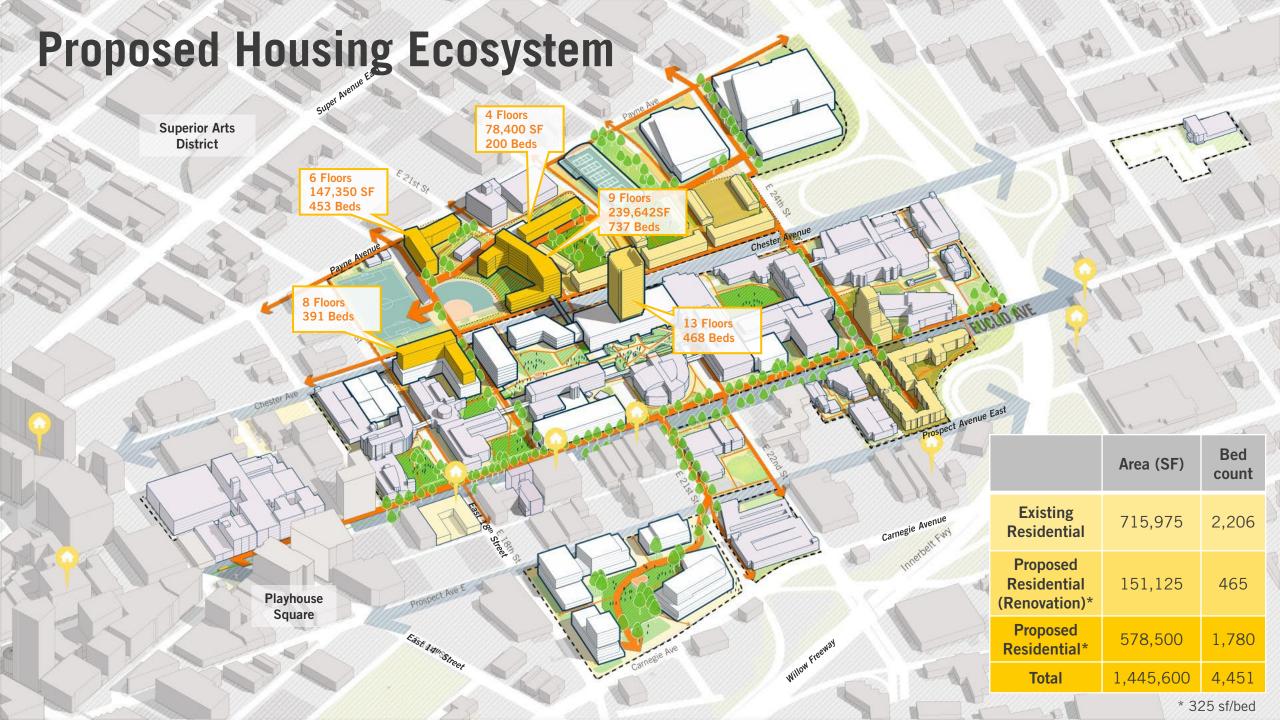

ership District
- 5. Next Steps & Discussion

### A VISION FOR A 21<sup>ST</sup> CENTURY URBAN RESEARCH INSTITUTION



#### **GUIDING PRINCIPLES**

Serve as a campus for all

Act as an economic engine

Leverage the assets of the city context

Model environmental + economic sustainability

Put forth a flexible campus development framework

#### FRAMEWORK STRATEGIES

- 1. Create a compact, mixed-use campus core
- 2. Strengthen urban and campus corridors
- 3. Enhance the gateway and arrival experience
- 4. Establish a housing and recreational neighborhood
- 5. Promote the **pedestrian** experience
- 6. Create a partnership district
- 7. Embody a **sustainable** campus through **capital renewal**









# Framework Strategies



# Framework Strategies



# **Campus Frameworks**



















# **Emerging Projects**

# **Academic Core**



## **Academic Core**

New Academic Quad and Existing Student Center Plaza









## **Intersection: Euclid and 22nd St**



## **Intersection: Chester and 21st St**





**Chester + 21st Looking East Proposed Condition** Academic Quad & CSU ← 18' CSU Proposed CSU Proposed Central Garage Shared Bike Academic Building

> ~64' ROW





# **Academic Core**

Reimagined Rhodes Tower Chester Entrance

Existing























## Student and Residential Experience

















Landscape Concept



## **Next Steps + Discussion**

### **NEXT STEPS**

- 1. Public plan launch
- 2. Plan documentation