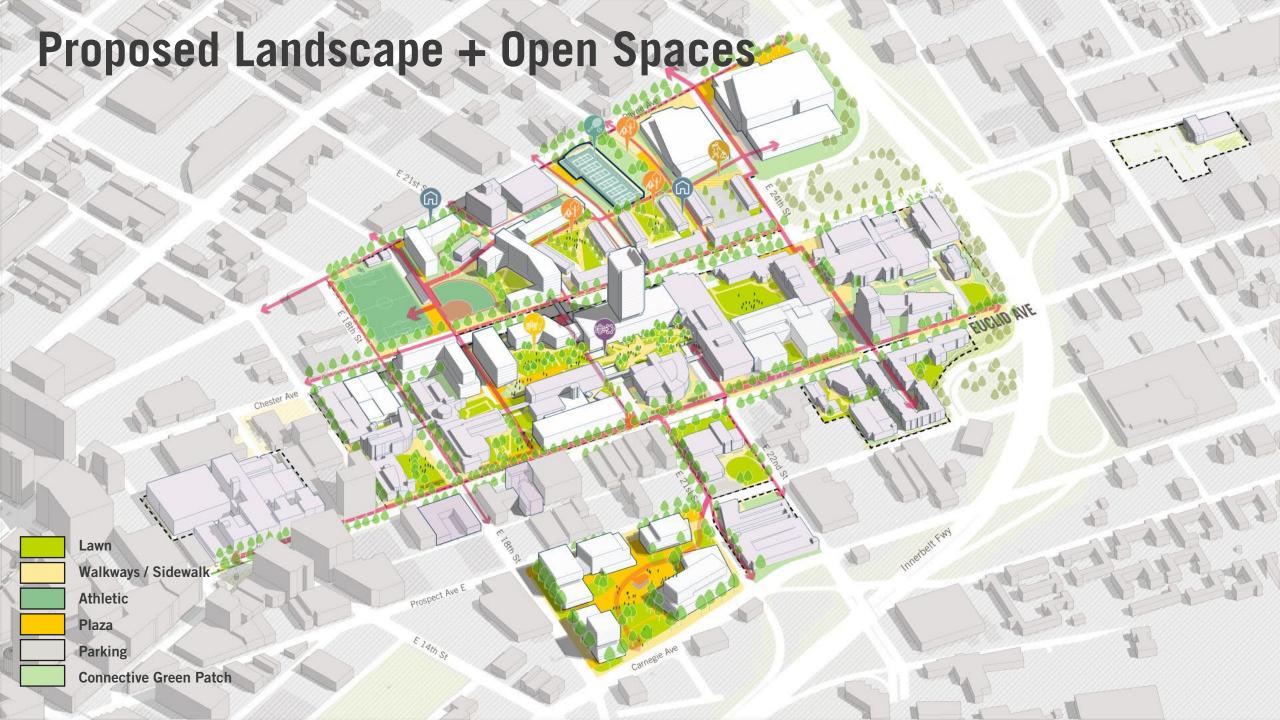

ship District
- 5. Next Steps & Discussion

### A VISION FOR A 21<sup>ST</sup> CENTURY URBAN RESEARCH INSTITUTION



#### **GUIDING PRINCIPLES**

Serve as a campus for all

Act as an economic engine

Leverage the assets of the city context

Model environmental + economic sustainability

Put forth a flexible campus development framework

#### FRAMEWORK STRATEGIES

- 1. Create a compact, mixed-use campus core
- 2. Strengthen urban and campus corridors
- 3. Enhance the gateway and arrival experience
- 4. Establish a housing and recreational neighborhood
- 5. Promote the **pedestrian** experience
- 6. Create a partnership district
- 7. Embody a **sustainable** campus through **capital renewal**









# Framework Strategies



# Framework Strategies



# **Campus Frameworks**



















# **Emerging Projects**

# **Academic Core**



## **Academic Core**

New Academic Quad and Existing Student Center Plaza









## **Intersection: Euclid and 22nd St**



## **Intersection: Chester and 21st St**





**Chester + 21st Looking East Proposed Condition** Academic Quad & CSU ← 18' CSU Proposed CSU Proposed Central Garage Shared Bike Academic Building

> ~64' ROW





# **Academic Core**

Reimagined Rhodes Tower Chester Entrance

Existing























## Student and Residential Experience

















Landscape Concept



## **Next Steps + Discussion**

### **NEXT STEPS**

- 1. Public plan launch
- 2. Plan documentation