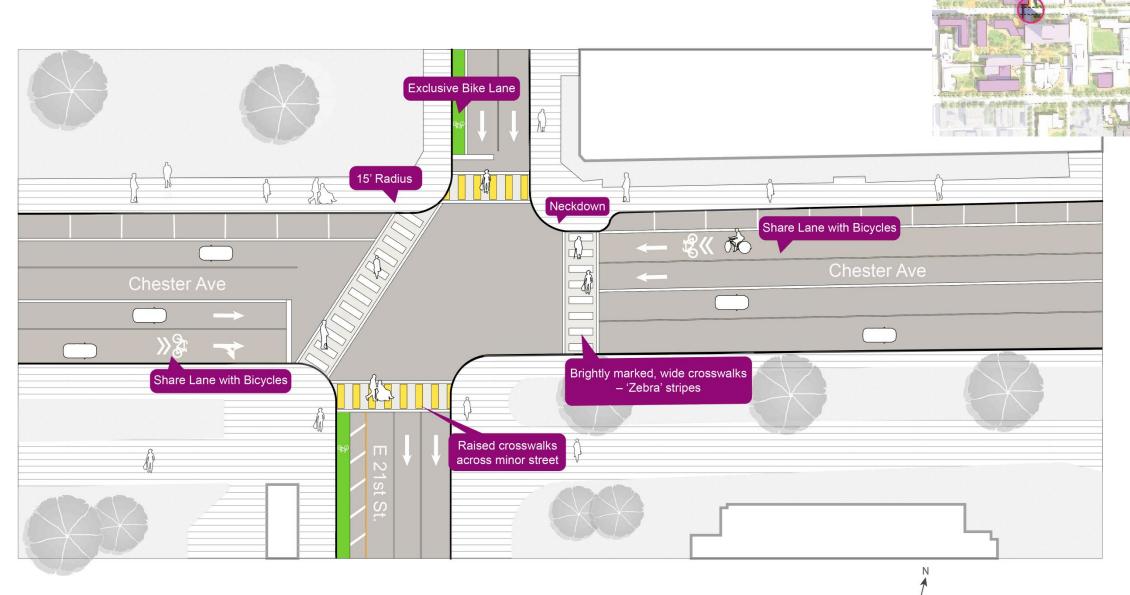

## **Intersection: Chester and 21st St**

**Chester + 21st Looking East Proposed Condition** Academic Quad & CSU ← 18' CSU Proposed CSU Proposed Central Garage Shared Bike Academic Building

> ~64' ROW