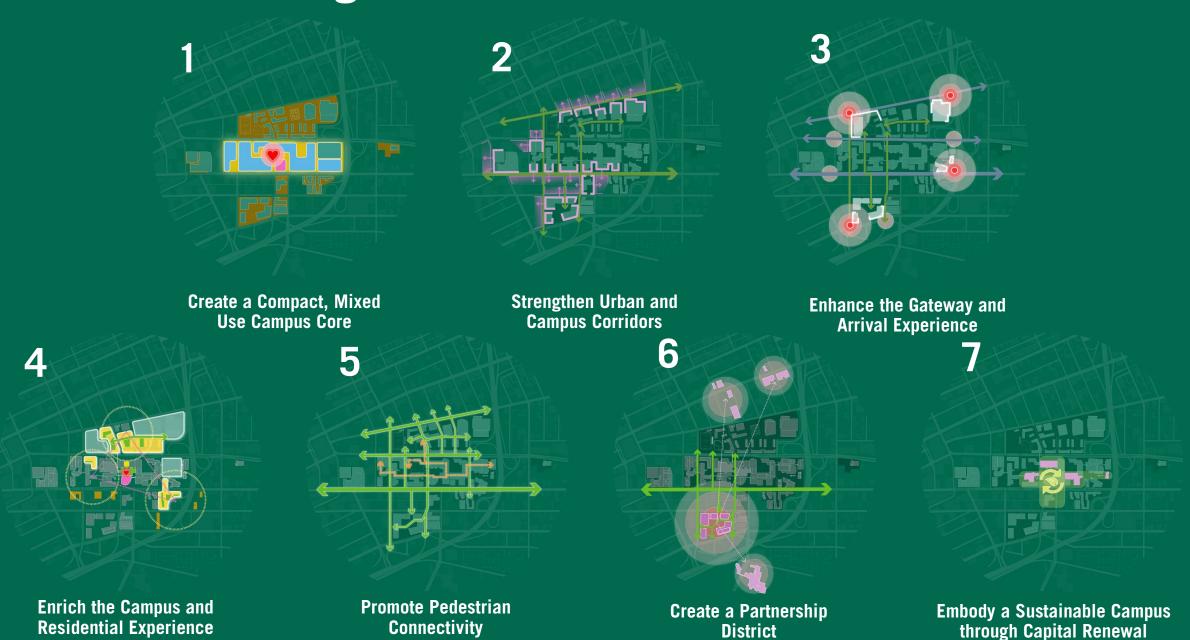

#### FRAMEWORK STRATEGIES

- 1. Create a compact, mixed-use campus core
- 2. Strengthen urban and campus corridors
- 3. Enhance the gateway and arrival experience
- 4. Establish a housing and recreational neighborhood
- 5. Promote the **pedestrian** experience
- 6. Create a partnership district
- 7. Embody a **sustainable** campus through **capital renewal**

# Framework Strategies