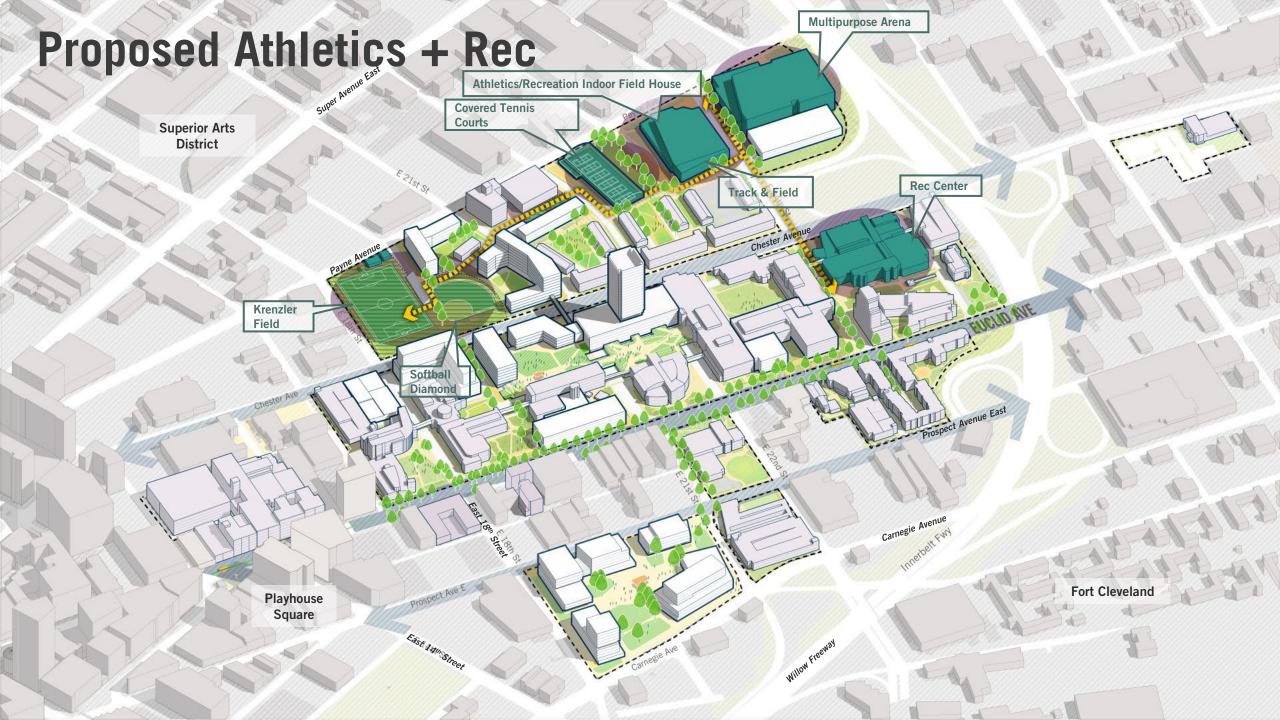

tnership District
- 5. Next Steps & Discussion

### A VISION FOR A 21<sup>ST</sup> CENTURY URBAN RESEARCH INSTITUTION



#### **GUIDING PRINCIPLES**

Serve as a campus for all

Act as an economic engine

Leverage the assets of the city context

Model environmental + economic sustainability

Put forth a flexible campus development framework

#### FRAMEWORK STRATEGIES

- 1. Create a compact, mixed-use campus core
- 2. Strengthen urban and campus corridors
- 3. Enhance the gateway and arrival experience
- 4. Establish a housing and recreational neighborhood
- 5. Promote the **pedestrian** experience
- 6. Create a partnership district
- 7. Embody a **sustainable** campus through **capital renewal**









# Framework Strategies



# Framework Strategies



# **Campus Frameworks**



















# **Emerging Projects**

# **Academic Core**



## **Academic Core**

New Academic Quad and Existing Student Center Plaza









## **Intersection: Euclid and 22nd St**



## **Intersection: Chester and 21st St**





**Chester + 21st Looking East Proposed Condition** Academic Quad & CSU ← 18' CSU Proposed CSU Proposed Central Garage Shared Bike Academic Building

> ~64' ROW





# **Academic Core**

Reimagined Rhodes Tower Chester Entrance

Existing























## Student and Residential Experience

















Landscape Concept



## **Next Steps + Discussion**

### **NEXT STEPS**

- 1. Public plan launch
- 2. Plan documentation