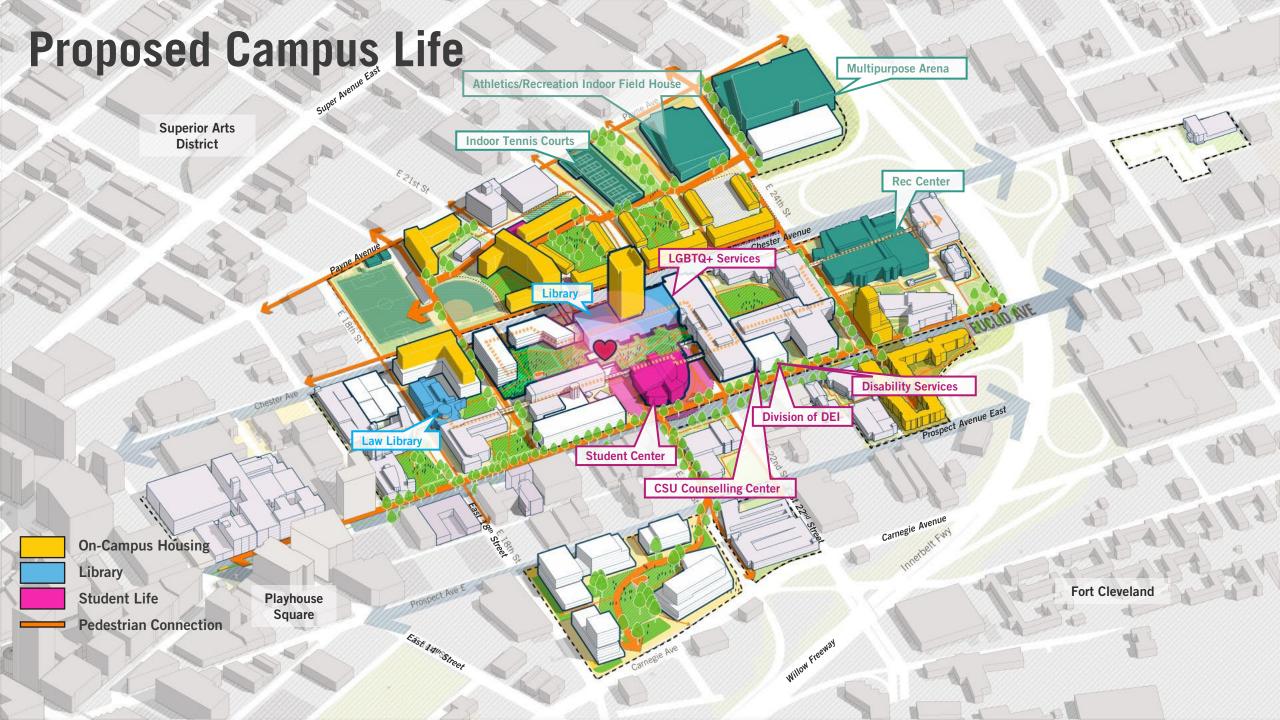

Partnership District
- 5. Next Steps & Discussion

### A VISION FOR A 21<sup>ST</sup> CENTURY URBAN RESEARCH INSTITUTION



#### **GUIDING PRINCIPLES**

Serve as a campus for all

Act as an economic engine

Leverage the assets of the city context

Model environmental + economic sustainability

Put forth a flexible campus development framework

#### FRAMEWORK STRATEGIES

- 1. Create a compact, mixed-use campus core
- 2. Strengthen urban and campus corridors
- 3. Enhance the gateway and arrival experience
- 4. Establish a housing and recreational neighborhood
- 5. Promote the **pedestrian** experience
- 6. Create a partnership district
- 7. Embody a **sustainable** campus through **capital renewal**









# Framework Strategies



# Framework Strategies



# **Campus Frameworks**



















# **Emerging Projects**

# **Academic Core**



## **Academic Core**

New Academic Quad and Existing Student Center Plaza









## **Intersection: Euclid and 22nd St**



## **Intersection: Chester and 21st St**





**Chester + 21st Looking East Proposed Condition** Academic Quad & CSU ← 18' CSU Proposed CSU Proposed Central Garage Shared Bike Academic Building

> ~64' ROW





# **Academic Core**

Reimagined Rhodes Tower Chester Entrance

Existing























## Student and Residential Experience

















Landscape Concept



## **Next Steps + Discussion**

### **NEXT STEPS**

- 1. Public plan launch
- 2. Plan documentation