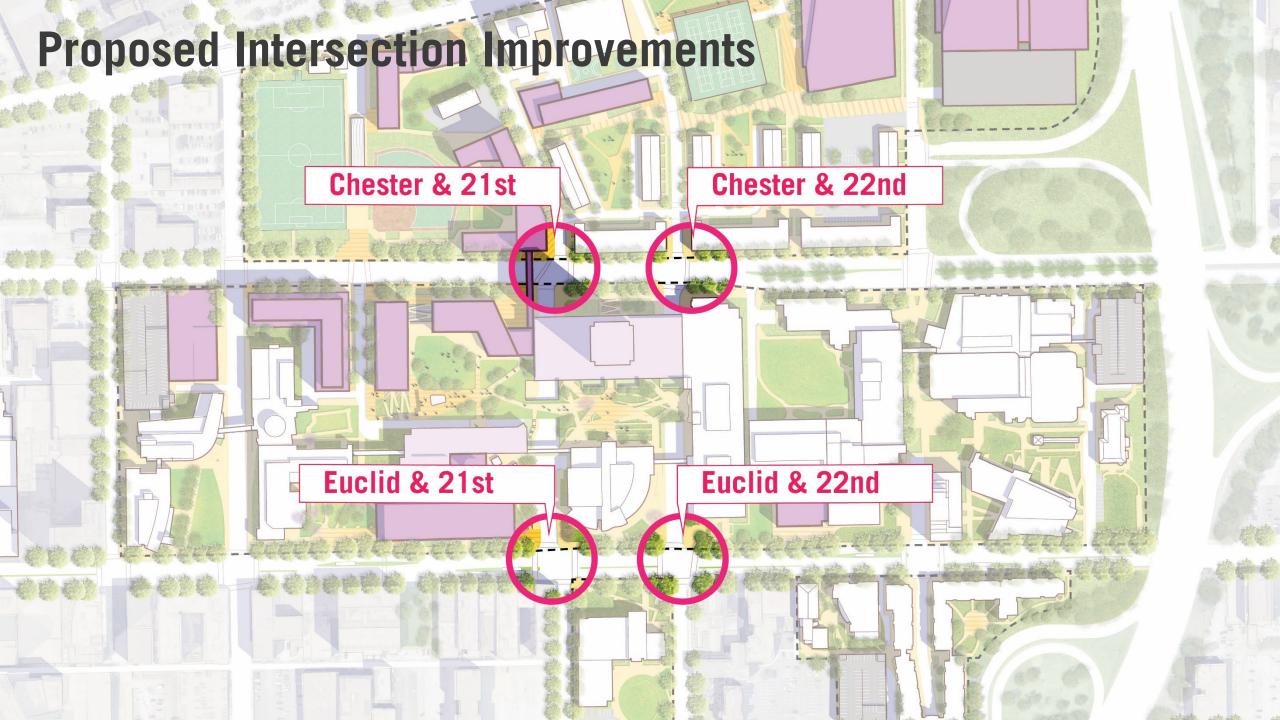

## **Intersection: Euclid and 22nd St**

## **Intersection: Chester and 21st St**

**Chester + 21st Looking East Proposed Condition** Academic Quad & CSU ← 18' CSU Proposed CSU Proposed Central Garage Shared Bike Academic Building

> ~64' ROW